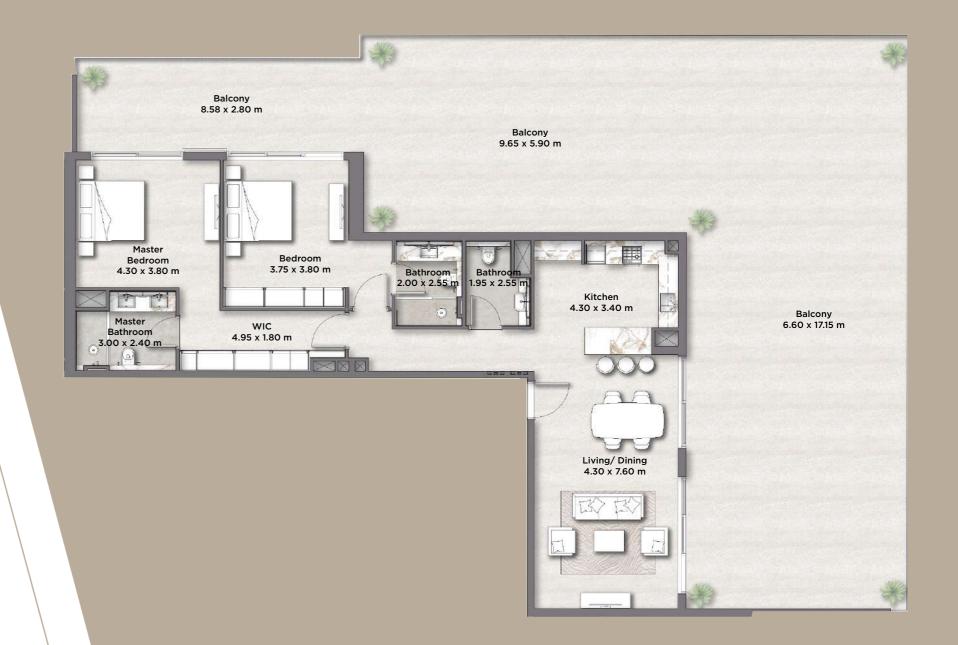

# 2 BED APARTMENTS TYPE D

|         | Sq.Meter | Sq.Feet |
|---------|----------|---------|
| Suite   | 126.12   | 1,358   |
| Balcony | 199.53   | 2,148   |
| Total   | 325.65   | 3,506   |

<sup>(1)</sup> All materials, dimensions and drawings are approximate and for illustration purposes. (2) Information is subject to change without notice. (3) Actual suite area may vary from the stated area. (4) Suite & the balcony area may vary from floor to floor. (5) Drawings not to scale. (6) The developer reserves the right to make revisions/alterations without any liability whatsoever.