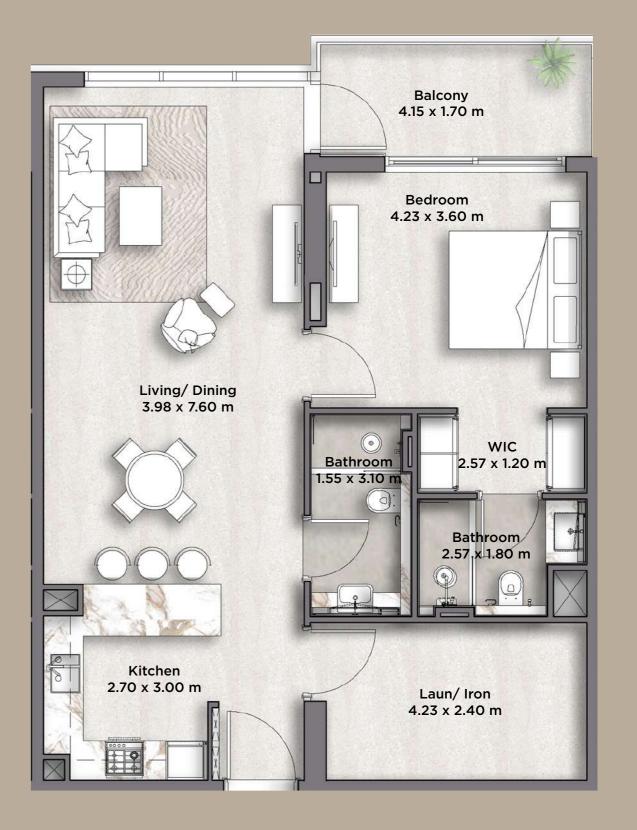

# 1 BED APARTMENTS TYPE B

|         | Sq.Meter | Sq.Feet |
|---------|----------|---------|
| Suite   | 86.07    | 926     |
| Balcony | 7.70     | 83      |
| Total   | 93.77    | 1,009   |

<sup>(1)</sup> All materials, dimensions and drawings are approximate and for illustration purposes. (2) Information is subject to change without notice. (3) Actual suite area may vary from the stated area. (4) Suite & the balcony area may vary from floor to floor. (5) Drawings not to scale. (6) The developer reserves the right to make revisions/alterations without any liability whatsoever.