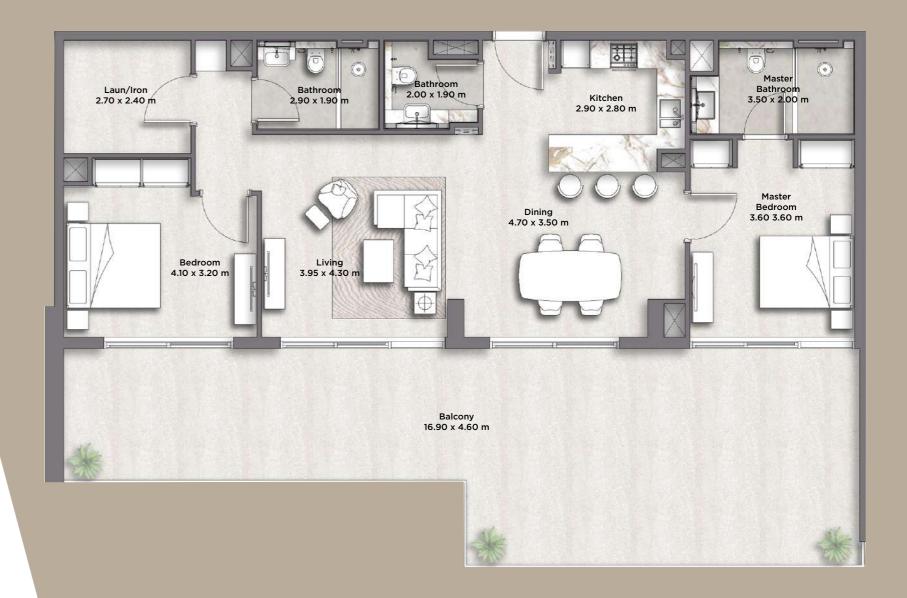

# 2 BED APARTMENTS TYPE E

|         | Sq.Meter | Sq.Feet |
|---------|----------|---------|
| Suite   | 109.22   | 1,176   |
| Balcony | 65.09    | 701     |
| Total   | 174.31   | 1,877   |

<sup>(1)</sup> All materials, dimensions and drawings are approximate and for illustration purposes. (2) Information is subject to change without notice. (3) Actual suite area may vary from the stated area. (4) Suite & the balcony area may vary from floor to floor. (5) Drawings not to scale. (6) The developer reserves the right to make revisions/alterations without any liability whatsoever.