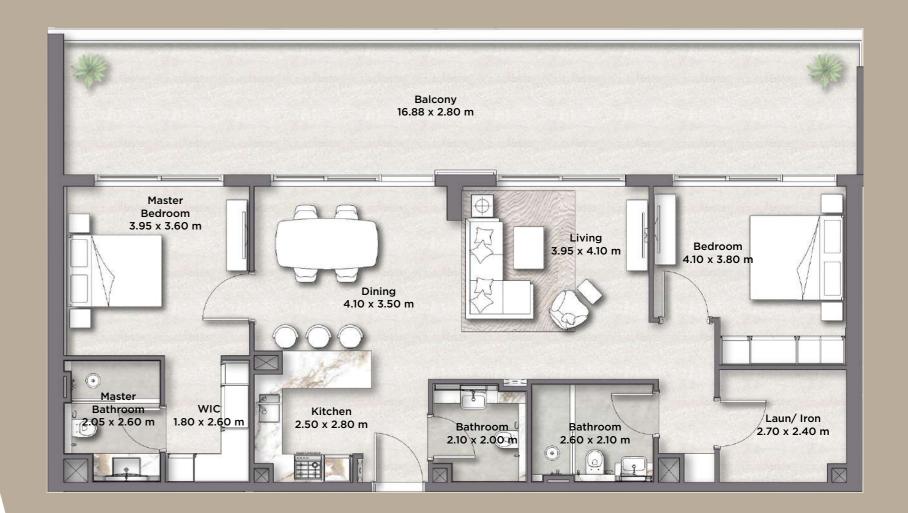

# 2 BED APARTMENTS TYPE C

|         | Sq.Meter | Sq.Feet |
|---------|----------|---------|
| Suite   | 110.01   | 1,184   |
| Balcony | 49.75    | 536     |
| Total   | 159.76   | 1,720   |

<sup>(1)</sup> All materials, dimensions and drawings are approximate and for illustration purposes. (2) Information is subject to change without notice. (3) Actual suite area may vary from the stated area. (4) Suite & the balcony area may vary from floor to floor. (5) Drawings not to scale. (6) The developer reserves the right to make revisions/alterations without any liability whatsoever.