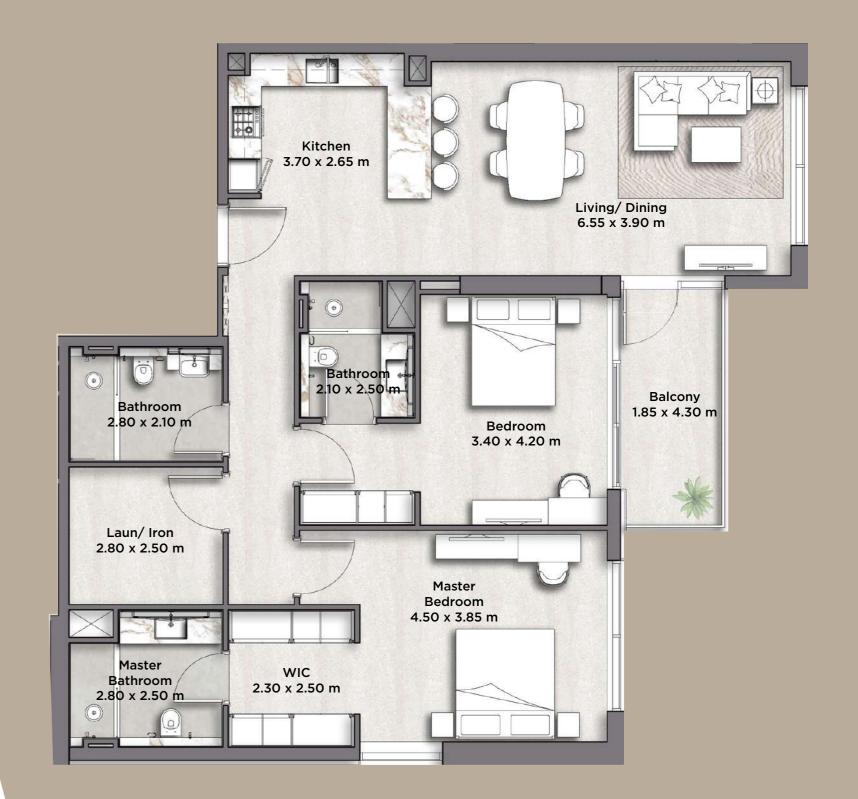

# 2 BED APARTMENTS TYPE A

|         | Sq.Meter | Sq.Feet |
|---------|----------|---------|
| Suite   | 129.25   | 1,391   |
| Balcony | 8.43     | 91      |
| Total   | 137.68   | 1,482   |

<sup>(1)</sup> All materials, dimensions and drawings are approximate and for illustration purposes. (2) Information is subject to change without notice. (3) Actual suite area may vary from the stated area.