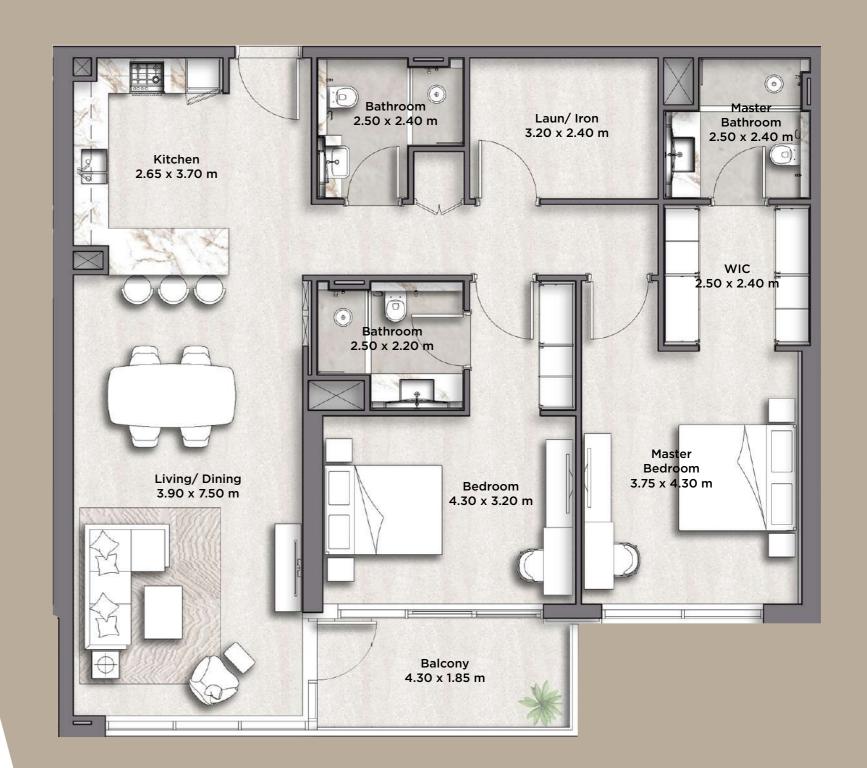

# 2 BED APARTMENTS TYPE B

|         | Sq.Meter | Sq.Feet |
|---------|----------|---------|
| Suite   | 127.40   | 1,371   |
| Balcony | 8.43     | 91      |
| Total   | 135.83   | 1,462   |

<sup>(1)</sup> All materials, dimensions and drawings are approximate and for illustration purposes. (2) Information is subject to change without notice. (3) Actual suite area may vary from the stated area.