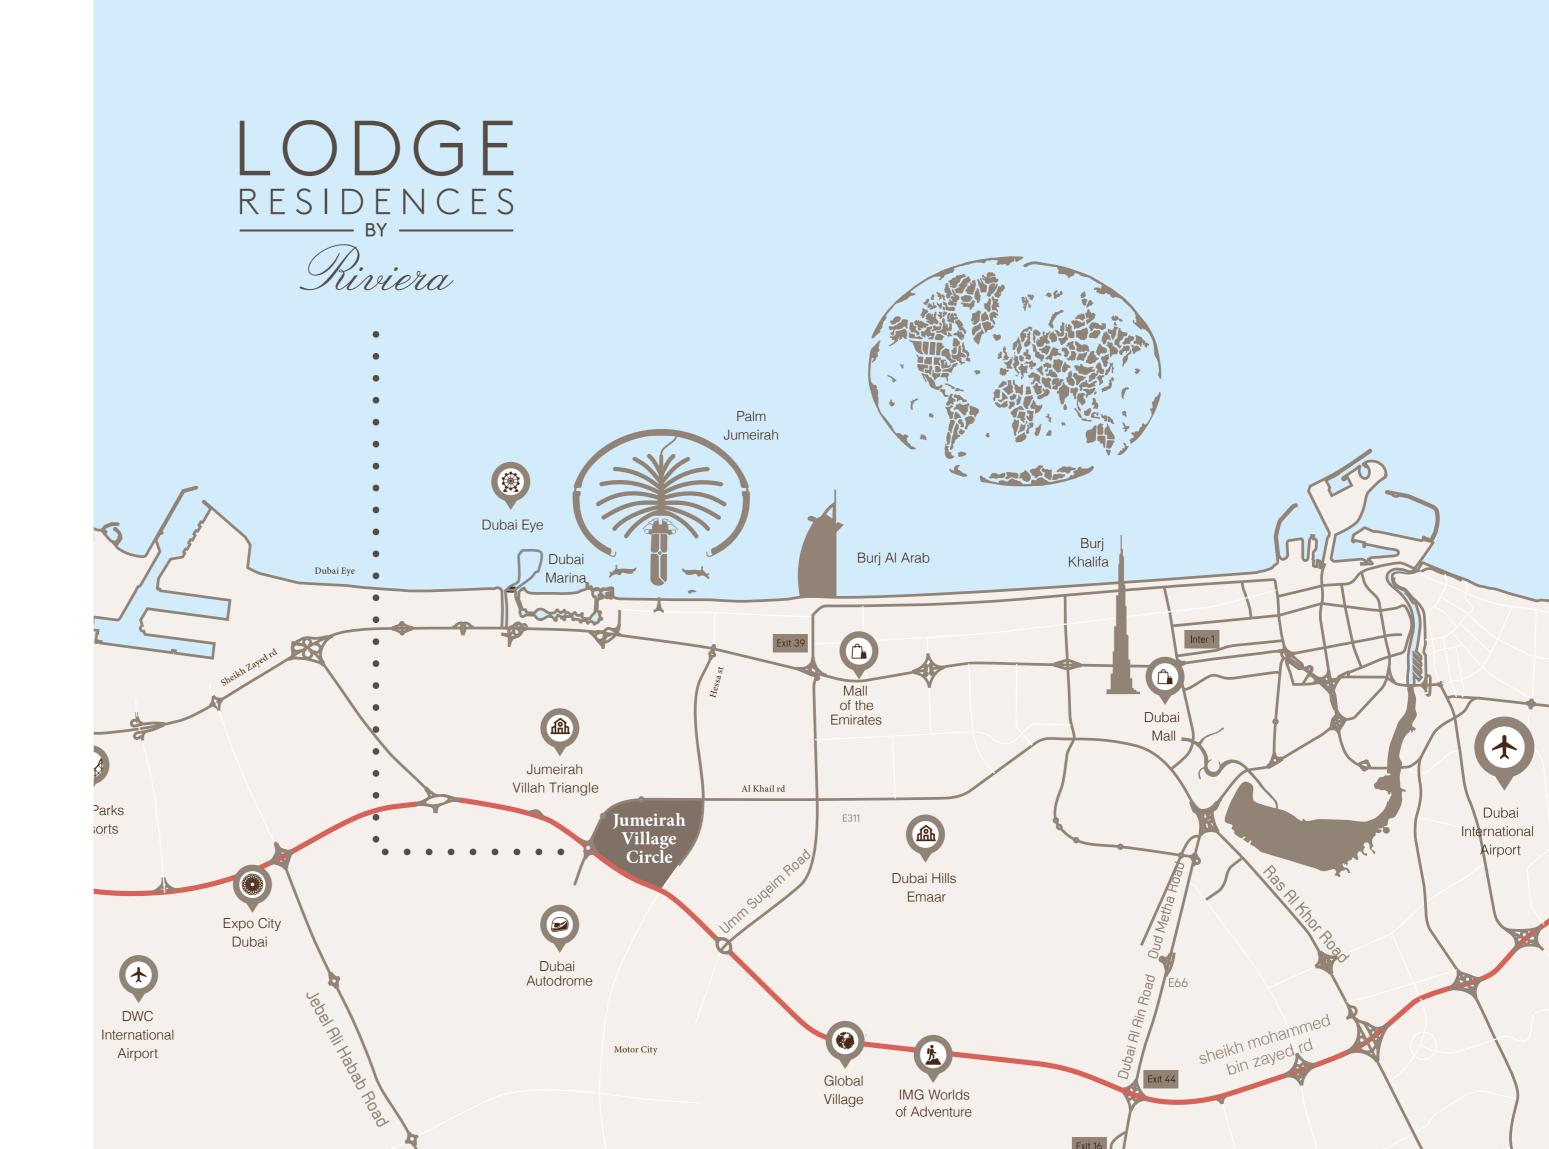

Lodge Residences is located in the vibrant community of Jumeirah Village Circle (JVC), perfect for family-friendly living as it combines city energy with the charm of a modern village. It offers sports fields, schools, community spaces, mosques, and lush green parks—all designed for every family member to thrive.

## JUMEIRAH VILLAGE CIRCLE

#### **LANDMARKS**

MALL OF EMIRATES 16 min

BLUE WATERS ISLAND & DUBAI EYE 18 min

PALM JUMEIRAH 16 min

BURJ KHALIFA & DUBAI MALL 21 min

DUBAI INTERNATIONAL AIRPORT 27 min

DWC INTERNATIONAL AIRPORT 31 min