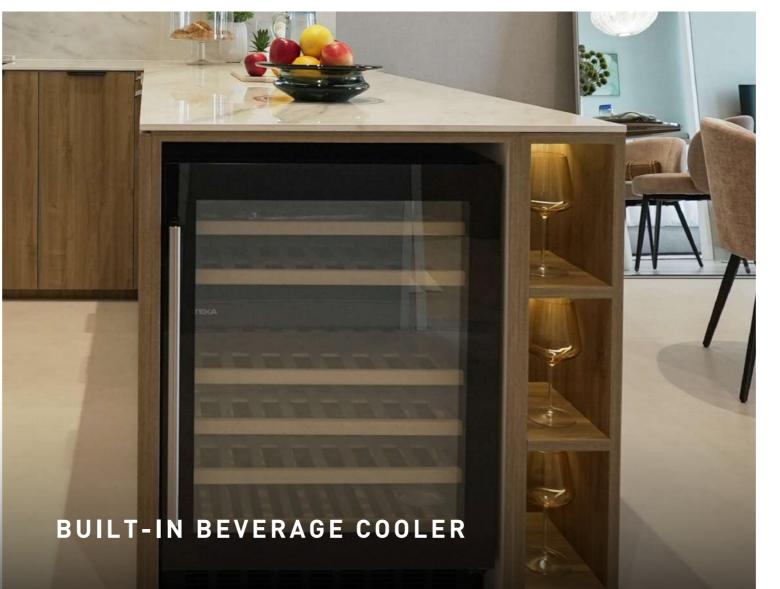

## YOUR CULINARY PLAYGROUND

The kitchen features built-in appliances, premium polished surfaces, and a dedicated beverage cooler. Every detail is thoughtfully placed within easy reach, designed to match your aesthetic preferences.

#### **BUILT-IN APPLIANCES**

- (1) All materials, dimensions and drawings are approximate and for illustration purposes.
- (2) Information is subject to change without notice.