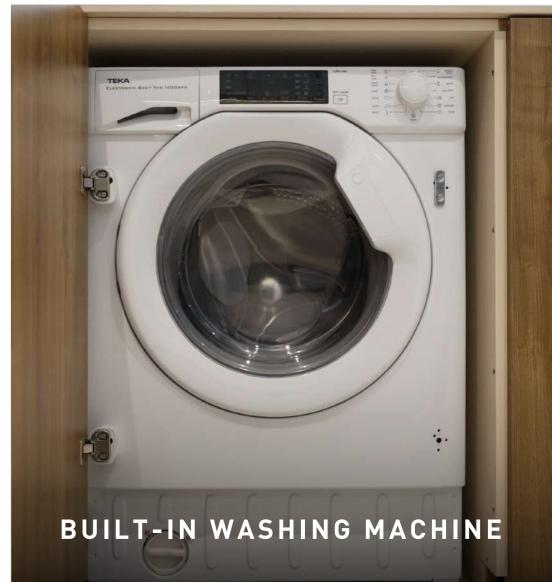

## YOUR CULINARY PLAYGROUND

The kitchen features built-in appliances, premium polished surfaces, and a dedicated beverage cooler. Every detail is thoughtfully placed within easy reach, designed to match your aesthetic preferences.

#### **BUILT-IN APPLIANCES**

- (1) All materials, dimensions and drawings are approximate and for illustration purposes.
- (2) Information is subject to change without notice.