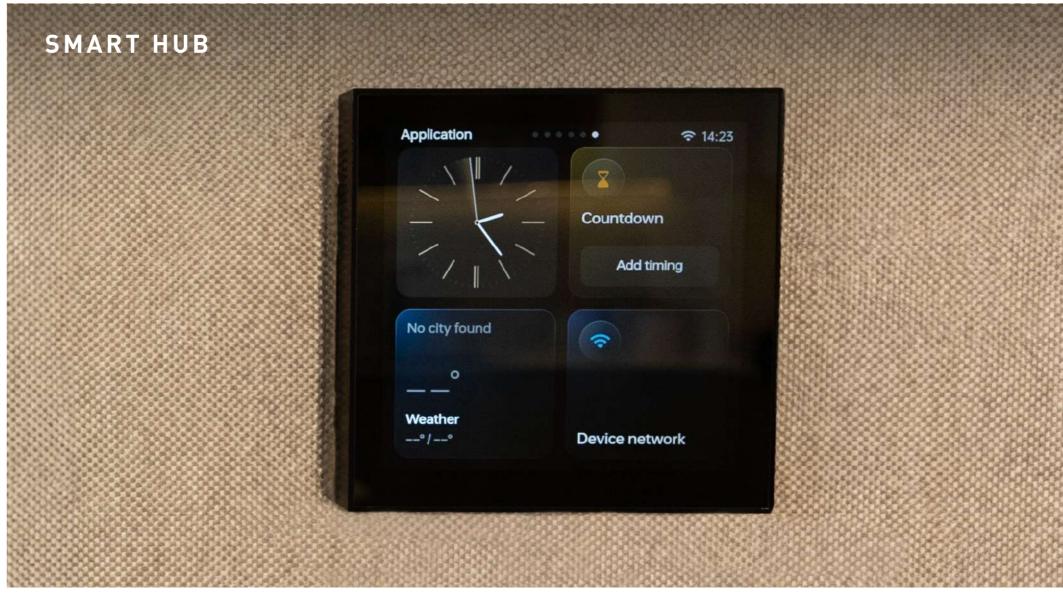

## HOME AUTOMATION

Lodge Residences blends nature and technology. With a smart hub and thermostat, residents can easily control their home's environment. Stylish smart switches offer both beauty and functionality. Each apartment has a smart lock system, providing comfort and security for all belongings.