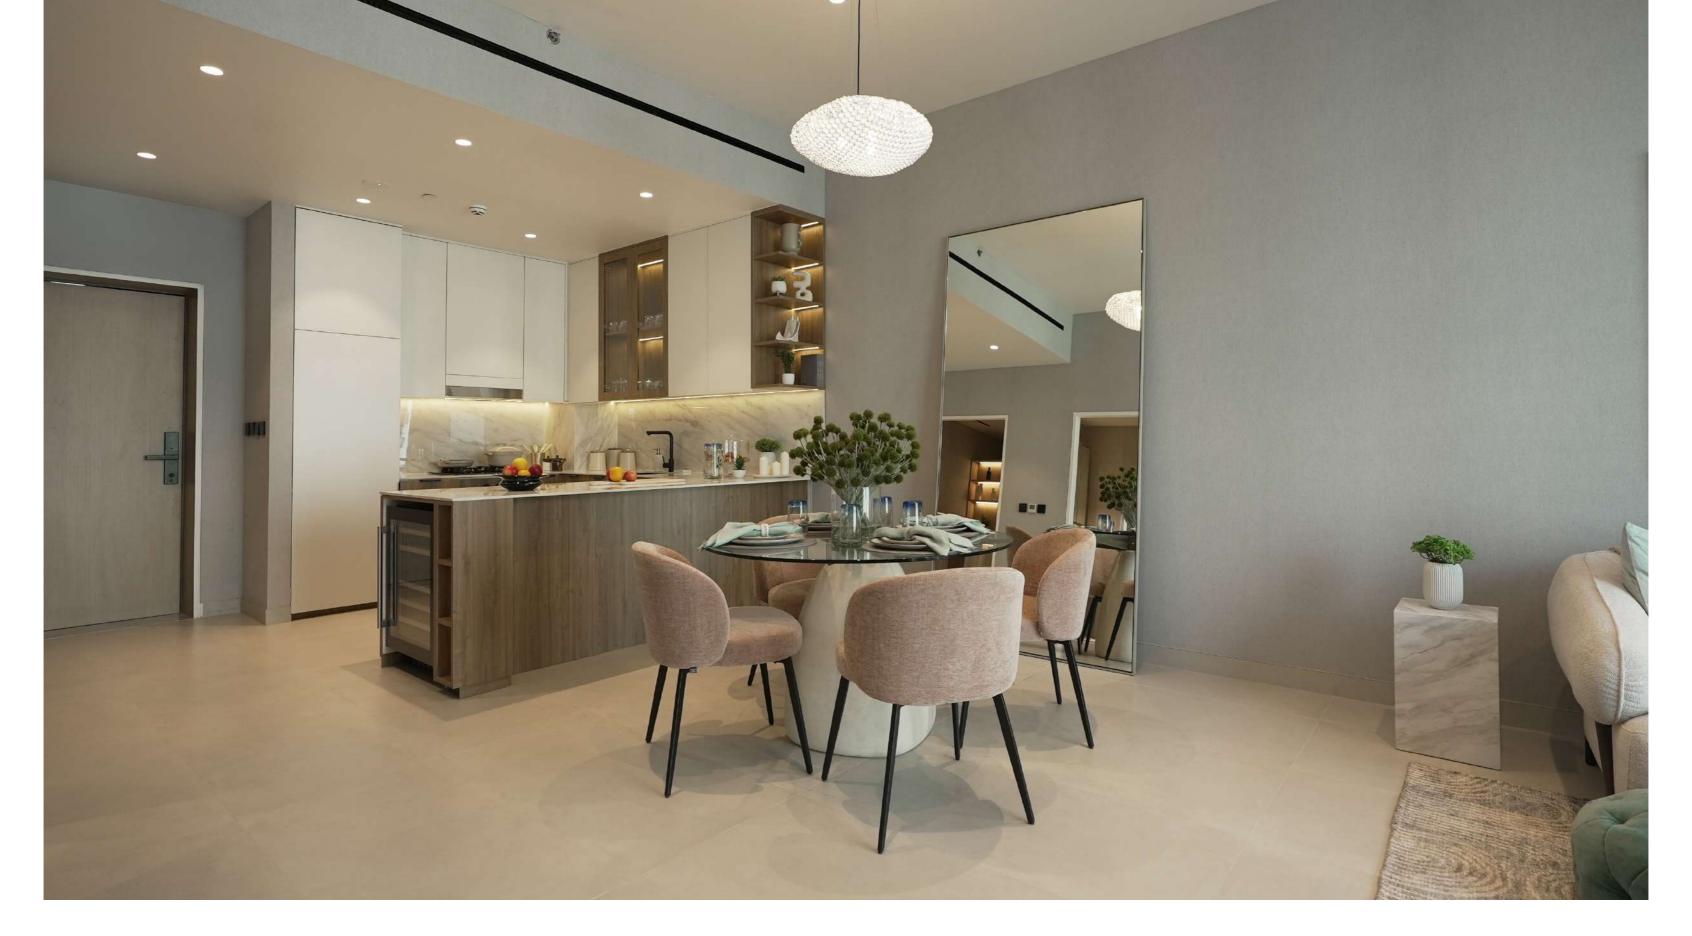

# A SPACE CALLED YOURS

## YOUR CULINARY PLAYGROUND

The kitchen features built-in appliances, premium polished surfaces, and a dedicated beverage cooler. Every detail is thoughtfully placed within easy reach, designed to match your aesthetic preferences.