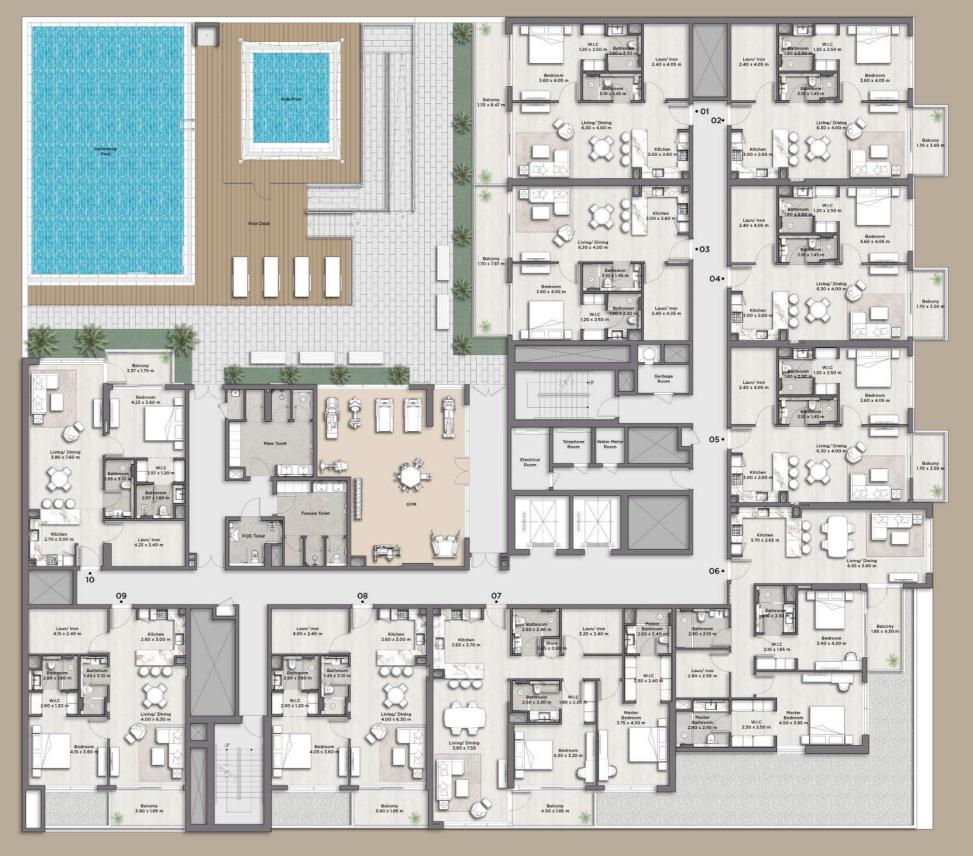

## 1<sup>ST</sup> FLOOR PLAN

| No. | Туре | Suite | Balcony | Total |
|-----|------|-------|---------|-------|
| 01  | 1A   | 865   | 168     | 1,033 |
| 02  | 1A   | 866   | 68      | 934   |
| 03  | 1A   | 862   | 154     | 1,016 |
| 04  | 1A   | 866   | 69      | 935   |
| 05  | 1A   | 864   | 68      | 932   |
| 06  | 2B   | 1,371 | 91      | 1,462 |
| 07  | 2A   | 1,391 | 91      | 1,482 |
| 80  | 1A   | 863   | 84      | 947   |
| 09  | 1A   | 871   | 84      | 955   |
| 10  | 1B   | 926   | 67      | 993   |