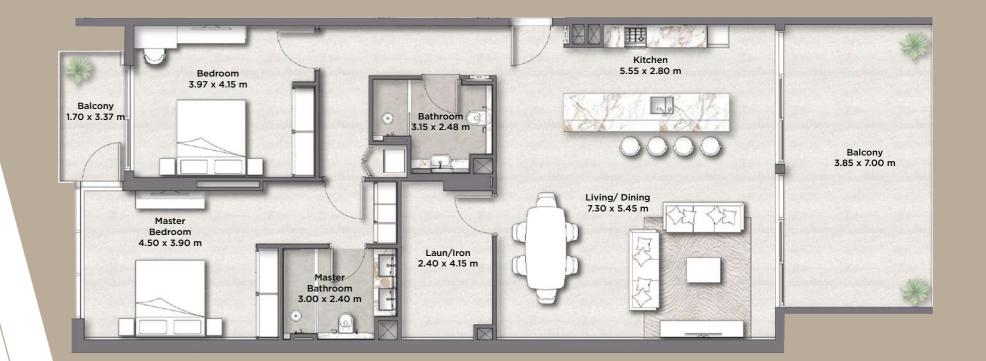

# 1 BED APARTMENTS TYPE B

|         | Sq.Meter | Sq.Feet |
|---------|----------|---------|
| Suite   | 86.07    | 926     |
| Balcony | 7.70     | 83      |
| Total   | 93.77    | 1,009   |

<sup>(1)</sup> All materials, dimensions and drawings are approximate and for illustration purposes. (2) Information is subject to change without notice. (3) Actual suite area may vary from the stated area. (4) Suite & the balcony area may vary from floor to floor. (5) Drawings not to scale. (6) The developer reserves the right to make revisions/alterations without any liability whatsoever.