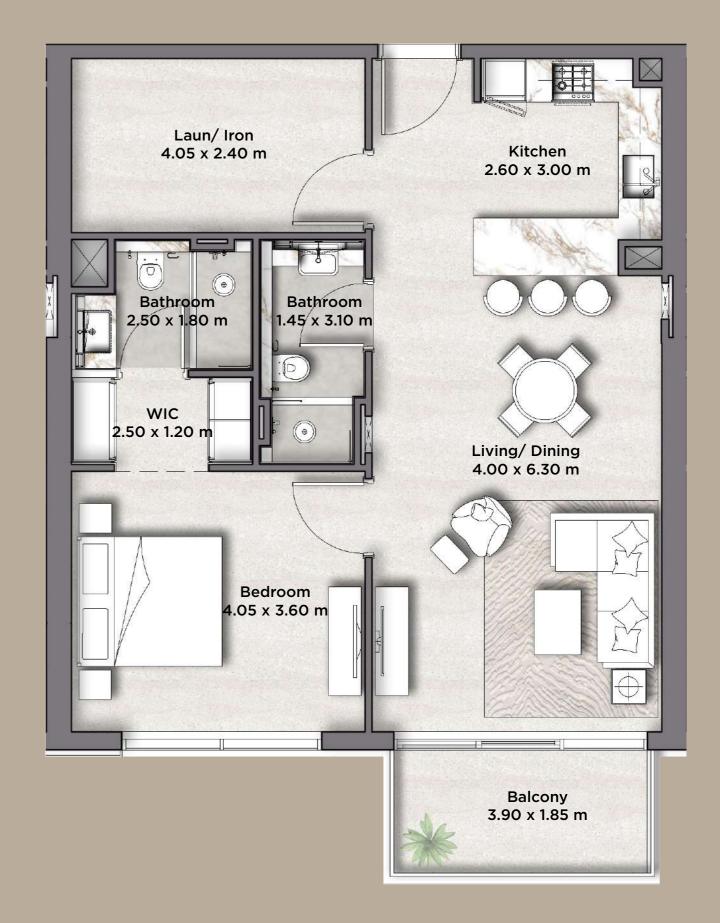

## 1 BED APARTMENTS TYPE A

|         | Sq.Meter | Sq.Feet |
|---------|----------|---------|
| Suite   | 80.17    | 863     |
| Balcony | 7.85     | 84      |
| Total   | 88.02    | 947     |

<sup>(1)</sup> All materials, dimensions and drawings are approximate and for illustration purposes. (2) Information is subject to change without notice. (3) Actual suite area may vary from the stated area.