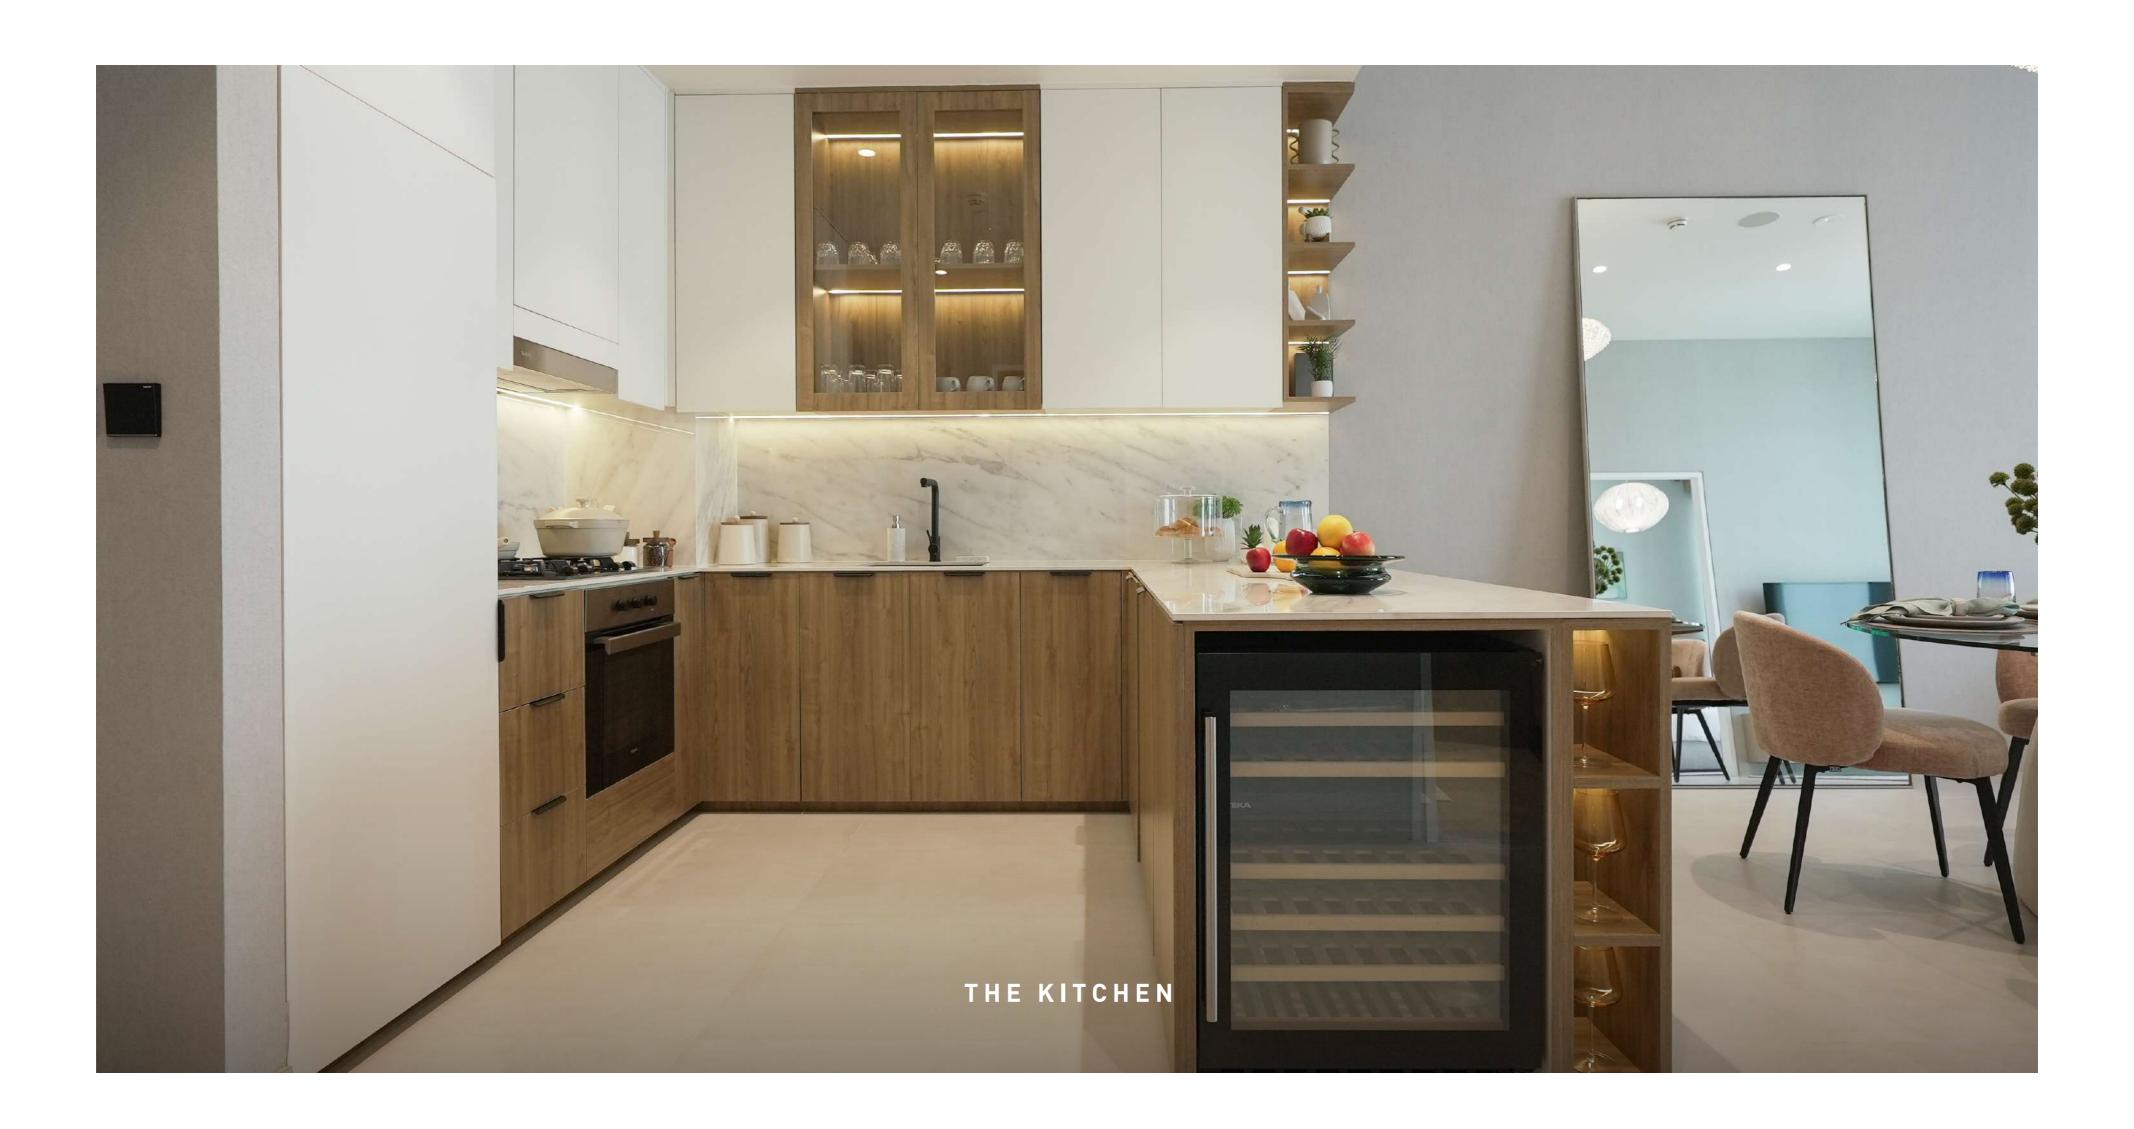

## YOUR CULINARY PLAYGROUND

The kitchen features built-in appliances, premium polished surfaces, and a dedicated beverage cooler. Every detail is thoughtfully placed within easy reach, designed to match your aesthetic preferences.