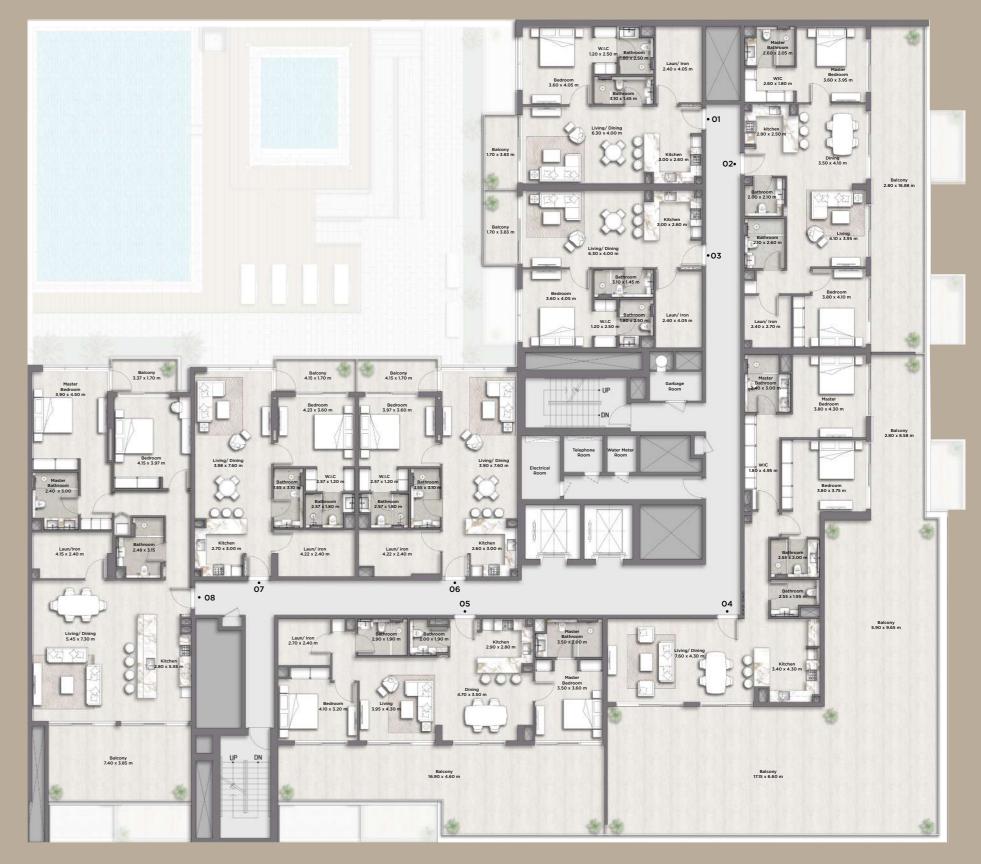

## 5<sup>TH</sup> FLOOR PLAN

| No. | Type | Suite | Balcony | Total |
|-----|------|-------|---------|-------|
| 01  | 1A   | 866   | 75      | 941   |
| 02  | 2C   | 1,184 | 536     | 1,720 |
| 03  | 1A   | 864   | 74      | 938   |
| 04  | 2D   | 1,358 | 2,148   | 3,506 |
| 05  | 2E   | 1,176 | 701     | 1,877 |
| 06  | 1B   | 918   | 83      | 1,001 |
| 07  | 1B   | 926   | 83      | 1,009 |
| 08  | 2F   | 1,618 | 389     | 2,007 |