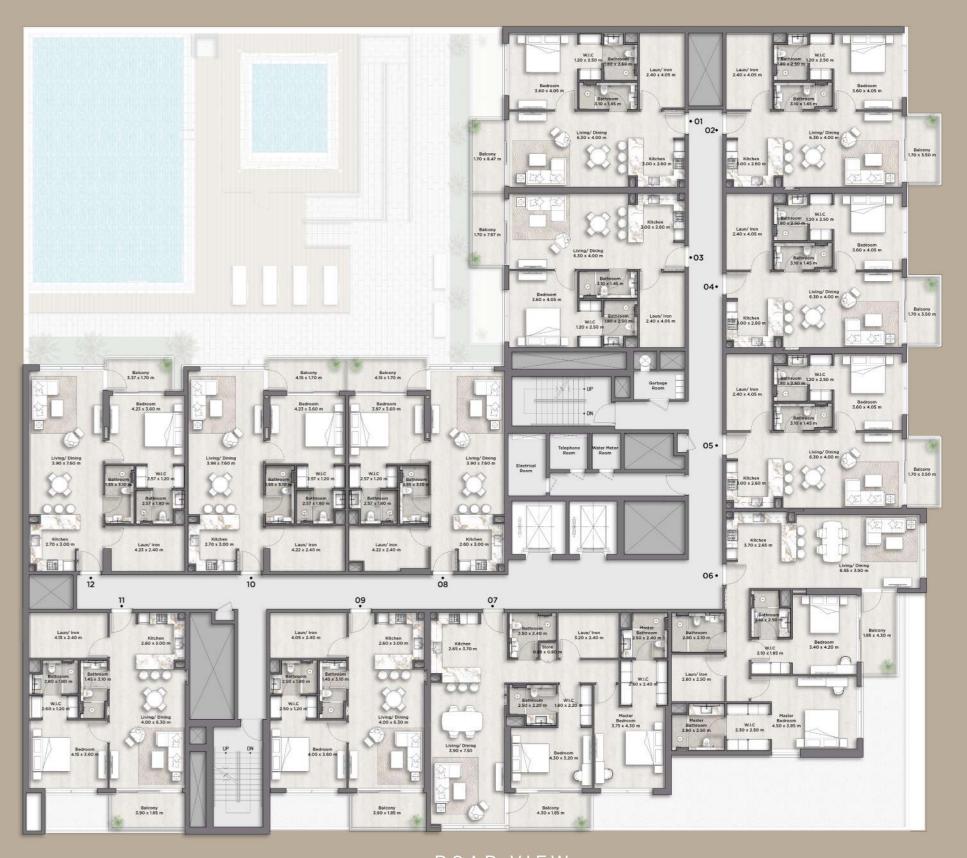

## TYPICAL FLOOR PLAN

 $(2^{ND}-4^{TH} FLOORS)$ 

| No. | Туре | Suite | Balcony | Total |
|-----|------|-------|---------|-------|
| 01  | 1A   | 867   | 75      | 942   |
| 02  | 1A   | 866   | 68      | 934   |
| 03  | 1A   | 864   | 74      | 938   |
| 04  | 1A   | 866   | 68      | 934   |
| 05  | 1A   | 864   | 68      | 932   |
| 06  | 2B   | 1,371 | 91      | 1,462 |
| 07  | 2A   | 1,391 | 91      | 1,482 |
| 08  | 1B   | 918   | 83      | 1,001 |
| 09  | 1A   | 863   | 84      | 947   |
| 10  | 1B   | 926   | 83      | 1,009 |
| 11  | 1A   | 871   | 84      | 955   |
| 12  | 1B   | 926   | 67      | 993   |

#### Discialmer

ROAD VIEW

<sup>(1)</sup> All materials, dimensions and drawings are approximate and for illustration purposes. (2) Information is subject to change without notice.

<sup>(3)</sup> Actual suite area may vary from the stated area. (4) Suite & the balcony area may vary from floor to floor. (5) Drawings not to scale.