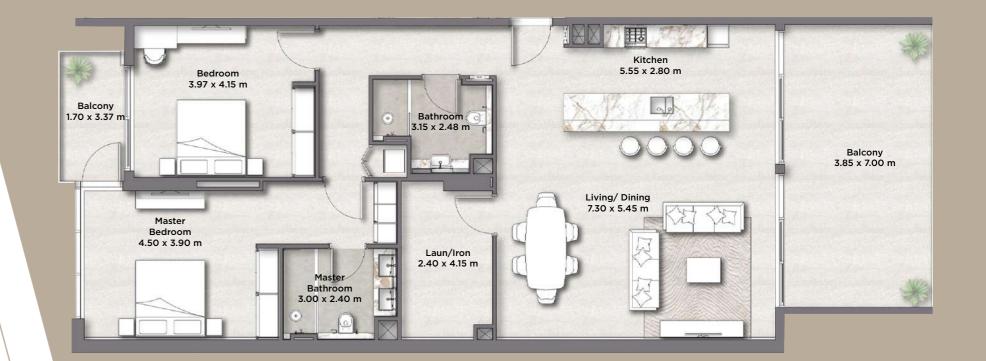

## 2 BED APARTMENTS TYPE F

|         | Sq.Meter | Sq.Feet |
|---------|----------|---------|
| Suite   | 150.28   | 1,618   |
| Balcony | 36.18    | 389     |
| Total   | 186.46   | 2,007   |

## Disclaimer

<sup>(1)</sup> All materials, dimensions and drawings are approximate and for illustration purposes. (2) Information is subject to change without notice. (3) Actual suite area may vary from the stated area.

<sup>(4)</sup> Suite & the balcony area may vary from floor to floor. (5) Drawings not to scale. (6) The developer reserves the right to make revisions/alterations without any liability whatsoever.

<sup>(7)</sup> Apartments are sold as unfurnished apartments, without furniture, furnishings, etc.