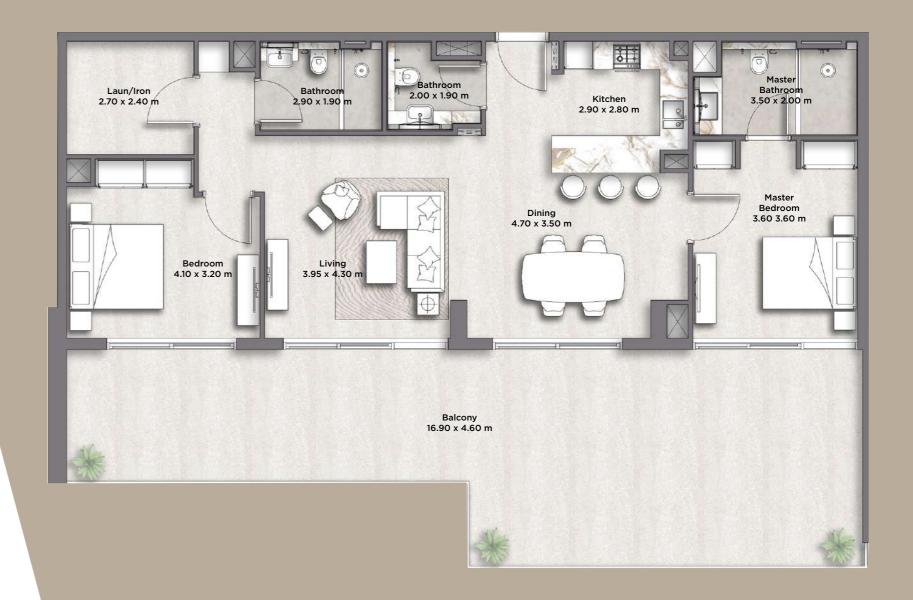

## 2 BED APARTMENTS TYPE E

|         | Sq.Meter | Sq.Feet |
|---------|----------|---------|
| Suite   | 109.22   | 1,176   |
| Balcony | 65.09    | 701     |
| Total   | 174.31   | 1,877   |