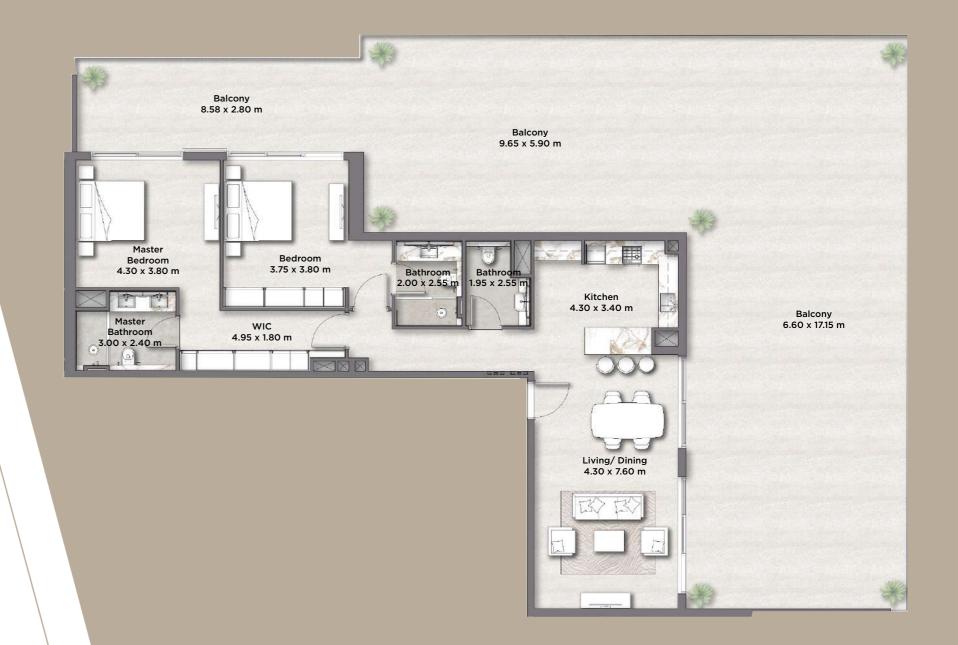

## 2 BED APARTMENTS TYPE D

|         | Sq.Meter | Sq.Feet |
|---------|----------|---------|
| Suite   | 126.12   | 1,358   |
| Balcony | 199.53   | 2,148   |
| Total   | 325.65   | 3,506   |