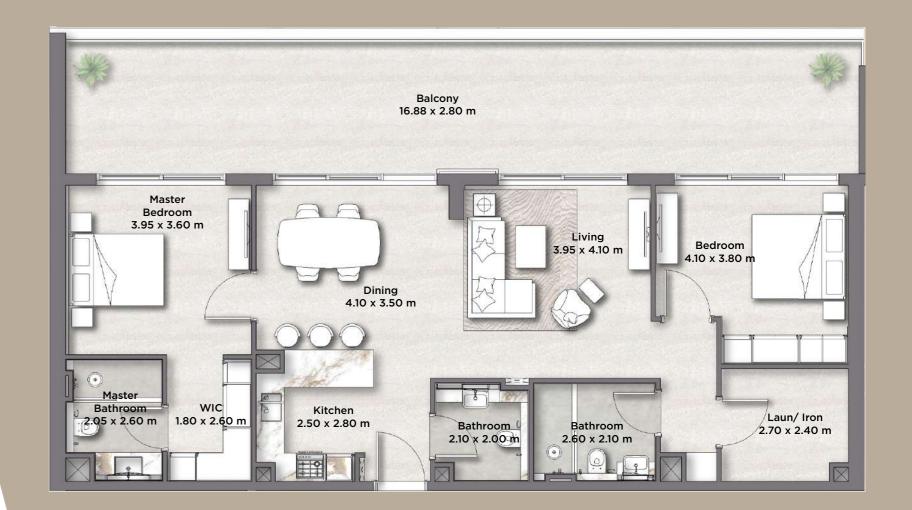

## 2 BED APARTMENTS TYPE C

|         | Sq.Meter | Sq.Feet |
|---------|----------|---------|
| Suite   | 110.01   | 1,184   |
| Balcony | 49.75    | 536     |
| Total   | 159.76   | 1,720   |