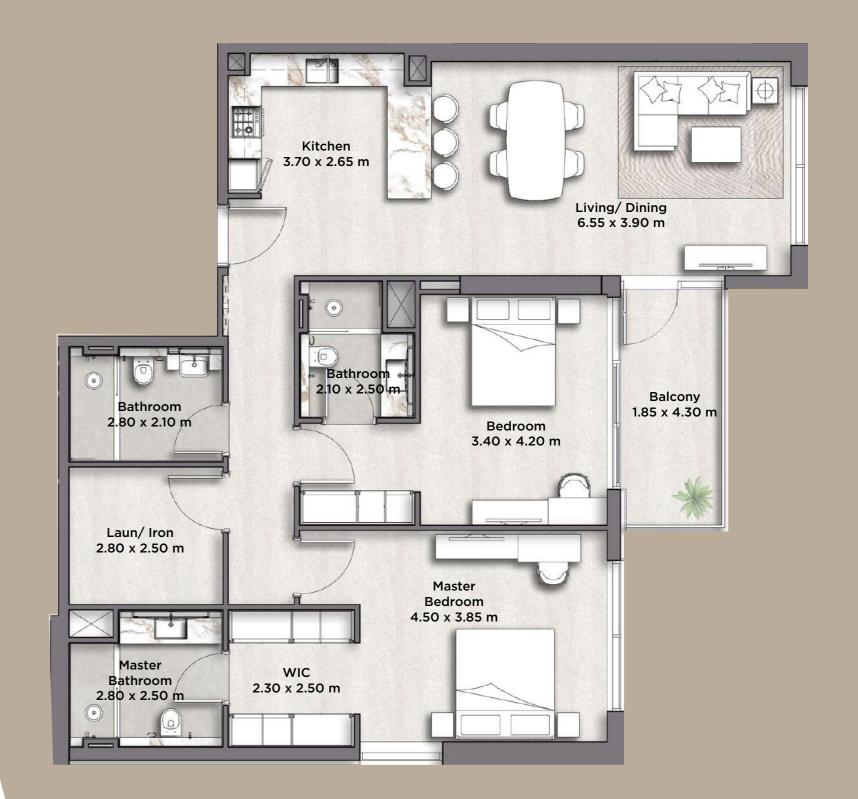

## 2 BED APARTMENTS TYPE B

|         | Sq.Meter | Sq.Feet |
|---------|----------|---------|
| Suite   | 127.40   | 1,371   |
| Balcony | 8.43     | 91      |
| Total   | 135.83   | 1,462   |