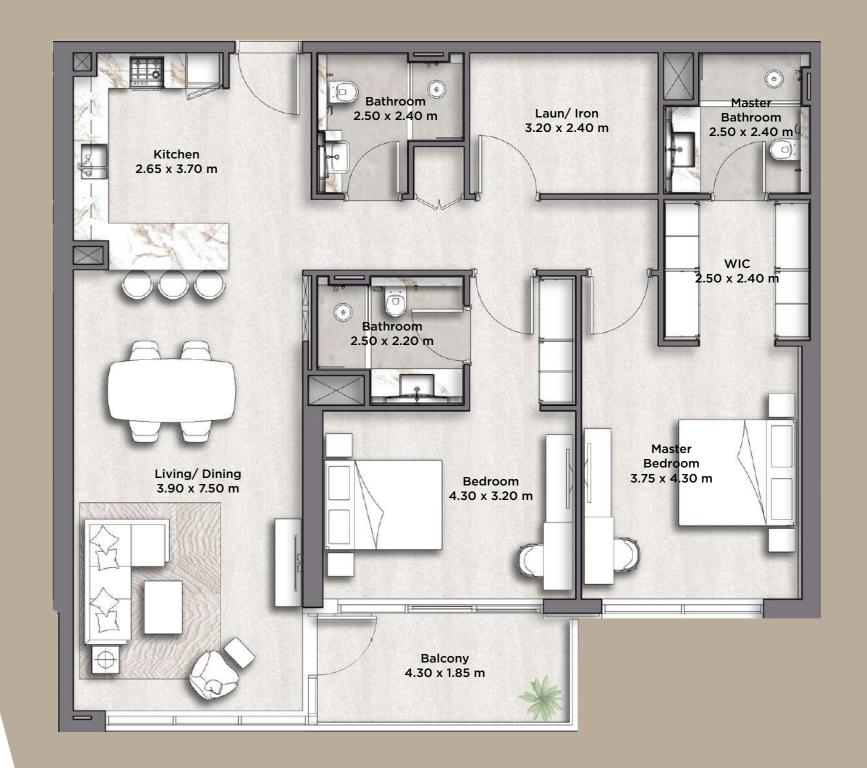

## 2 BED APARTMENTS TYPE A

|         | Sq.Meter | Sq.Feet |
|---------|----------|---------|
| Suite   | 129.25   | 1,391   |
| Balcony | 8.43     | 91      |
| Total   | 137.68   | 1,482   |