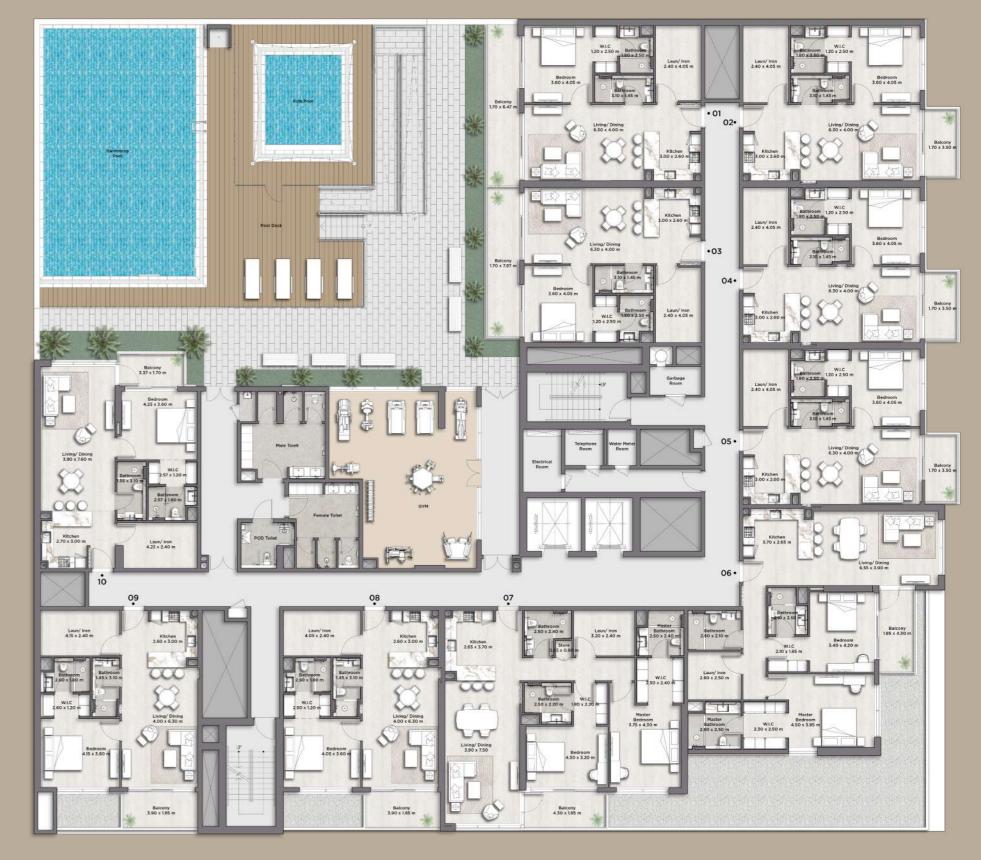

## 1<sup>ST</sup> FLOOR PLAN

| No. | Туре | Suite | Balcony | Total |
|-----|------|-------|---------|-------|
| 01  | 1A   | 865   | 168     | 1,033 |
| 02  | 1A   | 866   | 68      | 934   |
| 03  | 1A   | 862   | 154     | 1,016 |
| 04  | 1A   | 866   | 69      | 935   |
| 05  | 1A   | 864   | 68      | 932   |
| 06  | 2B   | 1,371 | 91      | 1,462 |
| 07  | 2A   | 1,391 | 91      | 1,482 |
| 08  | 1A   | 863   | 84      | 947   |
| 09  | 1A   | 871   | 84      | 955   |
| 10  | 1B   | 926   | 67      | 993   |