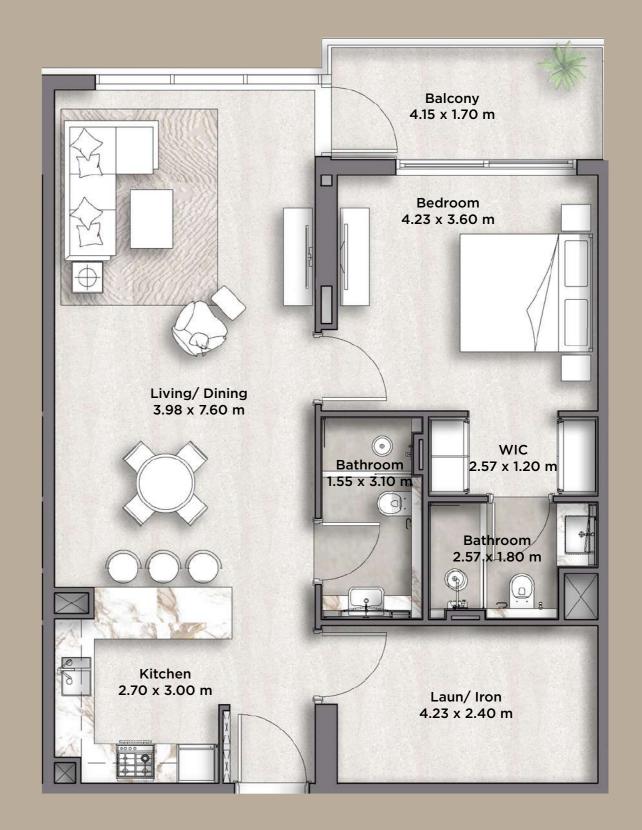

## 1 BED APARTMENTS TYPE B

|         | Sq.Meter | Sq.Feet |
|---------|----------|---------|
| Suite   | 86.07    | 926     |
| Balcony | 7.70     | 83      |
| Total   | 93.77    | 1,009   |