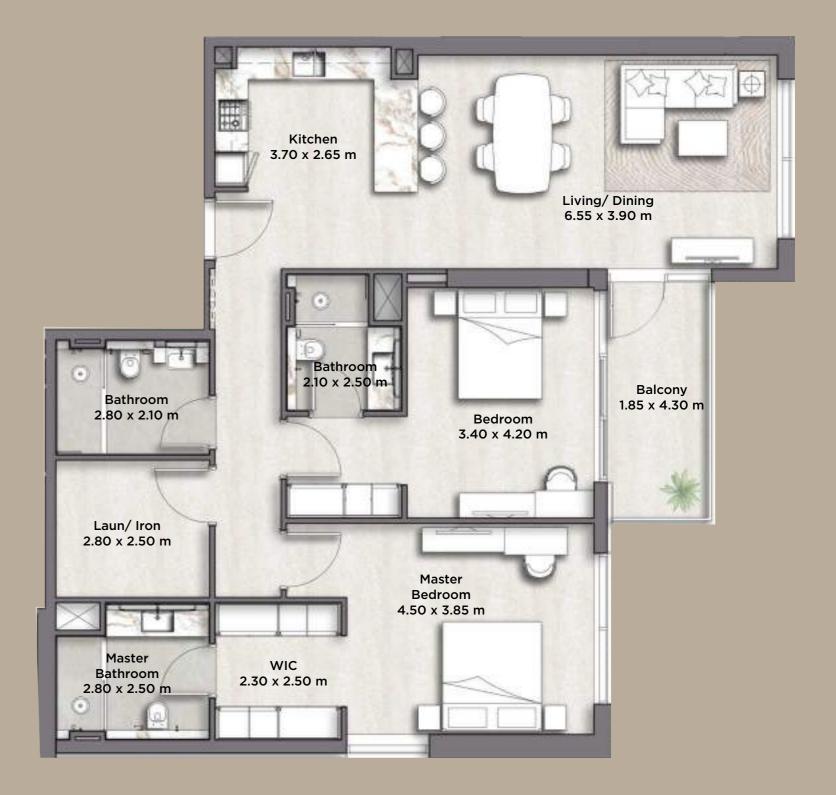

## **2 BED** APARTMENTS TYPE B

|         | Sq.Meter | Sq.Feet |
|---------|----------|---------|
| Suite   | 127.40   | 1,371   |
| Balcony | 8.43     | 91      |
| Total   | 135.83   | 1,462   |

Disclaimer: