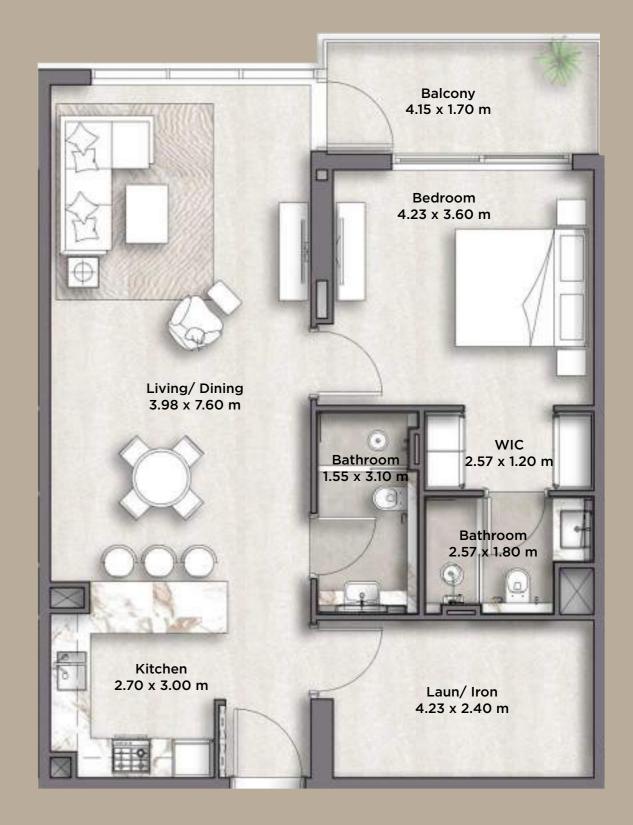

## 1 BED APARTMENTS TYPE B

|         | Sq.Meter | Sq.Feet |
|---------|----------|---------|
| Suite   | 86.07    | 926     |
| Balcony | 7.70     | 83      |
| Total   | 93.77    | 1,009   |