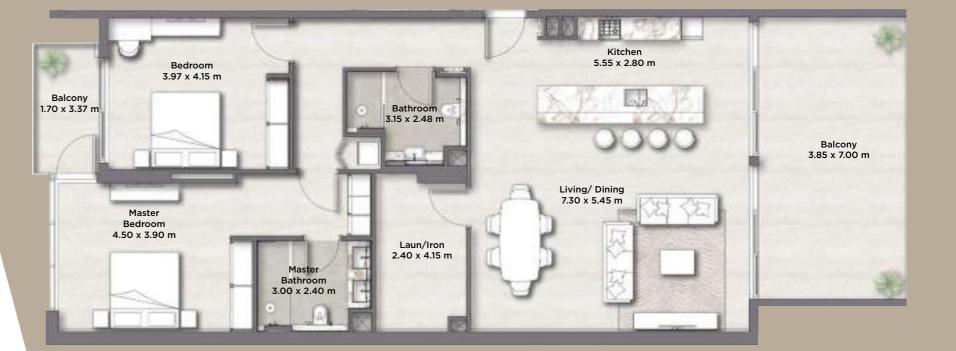

## 2 BED APARTMENTS TYPE F

|         | Sq.Meter | Sq.Feet |
|---------|----------|---------|
| Suite   | 150.28   | 1,618   |
| Balcony | 36.18    | 389     |
| Total   | 186.46   | 2,007   |

Disclaimer: