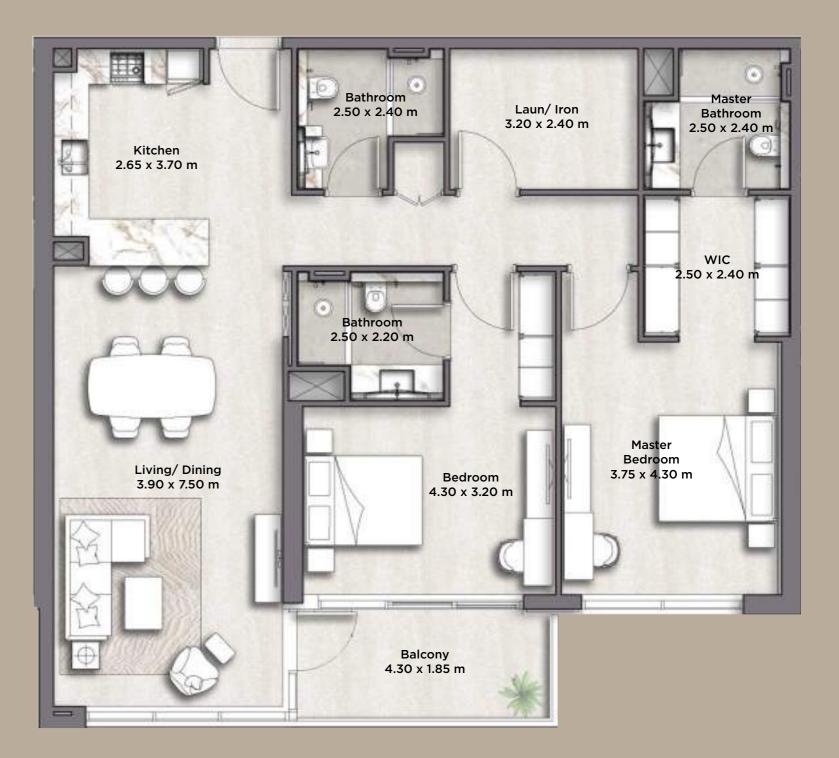

## 2 BED APARTMENTS TYPE A

|         | Sq.Meter | Sq.Feet |
|---------|----------|---------|
| Suite   | 129.25   | 1,391   |
| Balcony | 8.43     | 91      |
| Total   | 137.68   | 1,482   |

Disclaimer: